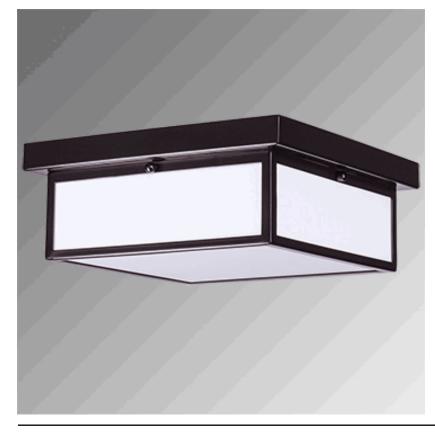

## **3629CGU-CP**

STAY ILLUMINATED

12" Square Polished Chrome Frame Ceiling Fixture, Two GU24 Sockets, direct wired, with White Frosted Acrylic Diffuser. Recommend two 1100 lumen LED bulbs with GU24 Base.

12"W, 4.75"H Lamp Dimensions:

Lamp Finish: Polished Chrome

Switch: NA

Bulb Wattage: Recommend two 110 lumen LED bulbs with

GU24 base, max rating two 27 watt CFL

direct wired Cordset:

GU24 Socket:

Base: NA